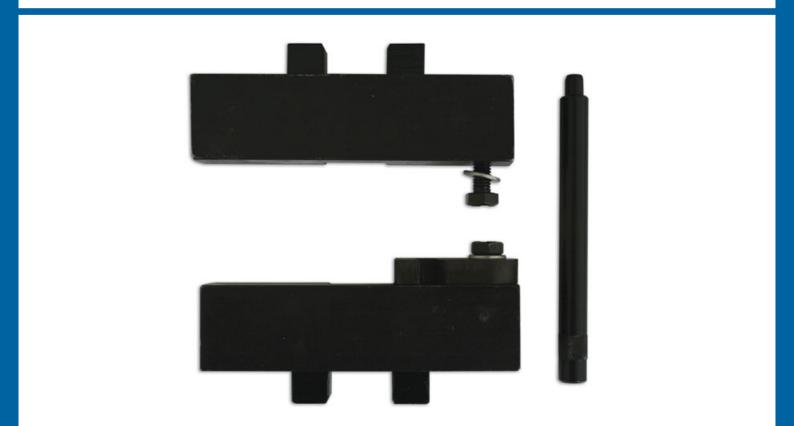

## **Engine Locking Tool Kit - for BMW**

For use on twin cam engines where both camshafts have to be locked in place whilst servicing the camshaft and/or replacing the cambelt.

## **Additional Information**

- BMW applications include: 3 Series (1989 2001), 5 Series (1989 1996) and Z3 (1996 2003). •
- Equivalent to OEM 11 3 240 (camshaft clamp assembly) and 11 2 300 (crankshaft locking pin).
- A reduced kit offering twin camshaft engine timing components without the Vanos locking tools. For a comprehensive kit including these • tools, please see Laser Part No. 3113.
- Made in Sheffield. •